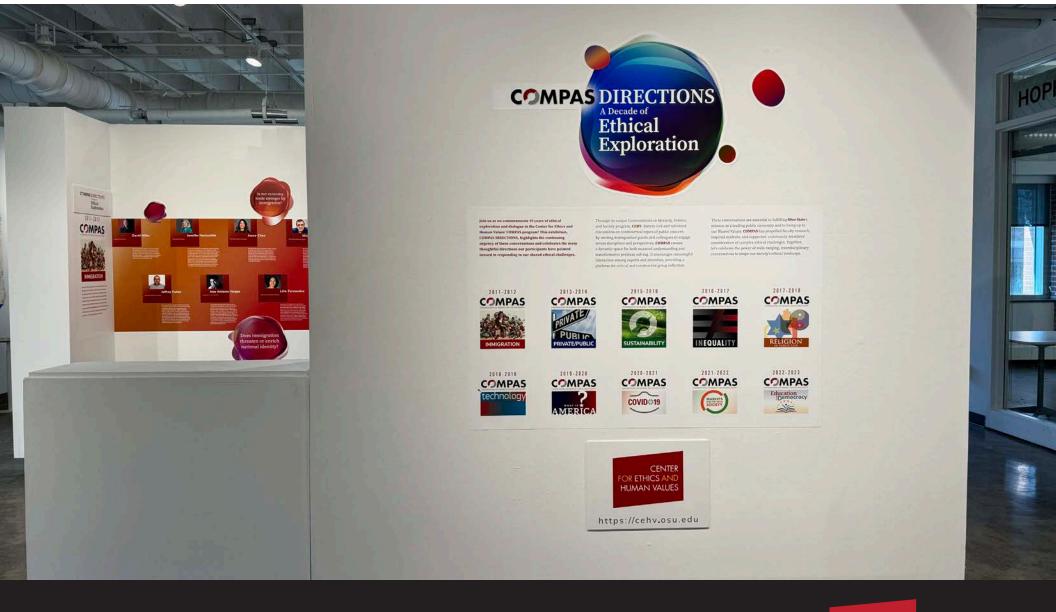

Welcome to COMPAS Directions: A Decade of Ethical Exploration!

https://cehv.osu.edu

February 8 to 20, 2024, The Ohio State University, Hopkins Hall, 128 N Oval Mall, Columbus, OH 43210

February 8 to 20, 2024, The Ohio State University, Hopkins Hall, 128 N Oval Mall, Columbus, OH 43210

 together, let's recognize the power of diverse moral insights and social perspectives that have collectively shaped our society's ethical landscape.