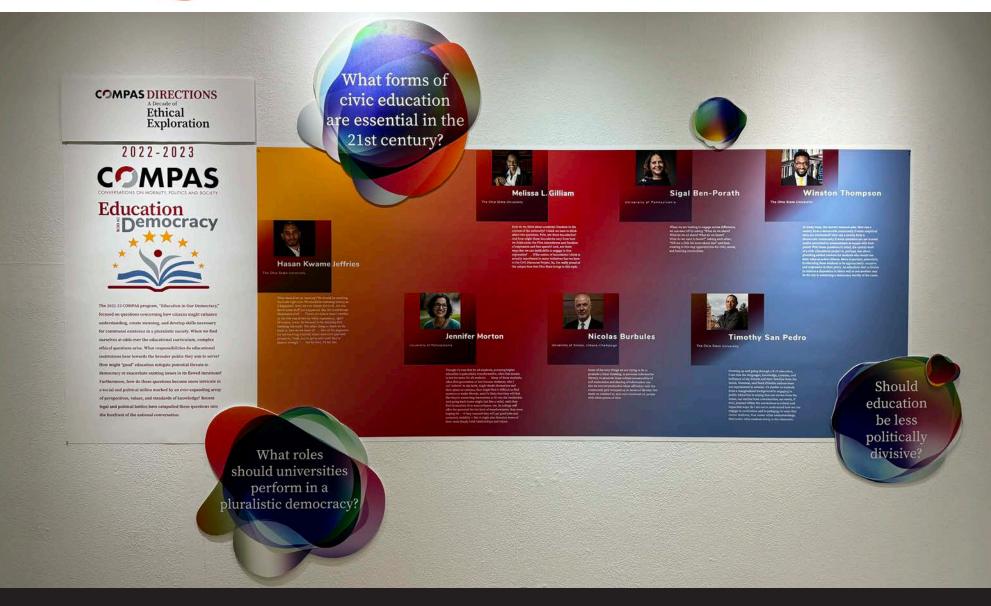

 together, let's recognize the power of diverse moral insights and social perspectives that have collectively shaped our society's ethical landscape.